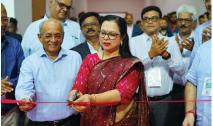

# IDLEC 2023 GOA EVENT REPORT

The 5th International Dental Lab Expo and Conference, which was organized by 'Ivory Exhibitions and Conferences,' concluded on a successful note in Goa. Building on the previous success of the 4th event in Noida, this conference aimed to elevate the dental laboratory segment, which forms a crucial part of Indian Dentistry but often goes unnoticed. The event featured over 50 companies from India and abroad, showcasing the latest equipment and products in dental prosthetics, dental laboratory, 3D printing and scanning, CAD-CAM, milling, and dental implantology. The exhibition attracted around 1000 visitors, including dentists and dental technicians from all over India and neighboring countries like Saudi Arabia, Dubai, Nepal, Sri Lanka, Bangladesh, Malaysia, and the Middle East. The organizing committee, led by Dr. Manesh Lahori (President Elect-IPS) as the Organizing Chairman, Dr. Shiva Shankar M. as the Conference Chairman, Dr. Hasan Sarfaraz as the Conference Secretary, Dr. Sunil Dhaded as the Scientific Chairman, Dr. Meena Aras as the Scientific Co-Chairman, and Mr. Manzar Nagvi as the Organizing Secretary, arranged two days of sessions featuring renowned speakers in the dental laboratory field. The conference was inaugurated on 29th April by Dr. Meena Aras, the Head of the Department of Prosthodontics at Goa Dental College & Hospital, accompanied by entire organizing committee, Mr. Narendra Asgaonkar, a senior most certified dental technician from Goa, and Mr. N. K. Patel, a senior industry expert.