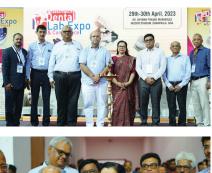

# IDLEC 2023 GOA EVENT REPORT

The 5th International Dental Lab Expo and Conference, which was organized by 'Ivory Exhibitions and Conferences,' concluded on a successful note in Goa. Building on the previous success of the 4th event in Noida, this conference aimed to elevate the dental laboratory segment, which forms a crucial part of Indian Dentistry but often goes unnoticed. The event featured over 50 companies from India and abroad, showcasing the latest equipment and products in dental prosthetics, dental laboratory, 3D printing and scanning, CAD-CAM, milling, and dental implantology. The exhibition attracted around 1000 visitors, including dentists and dental technicians from all over India and neighboring countries like Saudi Arabia, Dubai, Nepal, Sri Lanka, Bangladesh, Malaysia, and the Middle East. The organizing committee, led by Dr. Manesh Lahori (President Elect-IPS) as the Organizing Chairman, Dr. Shiva Shankar M. as the Conference Chairman, Dr. Hasan Sarfaraz as the Conference Secretary, Dr. Sunil Dhaded as the Scientific Chairman, Dr. Meena Aras as the Scientific Co-Chairman, and Mr. Manzar Nagvi as the Organizing Secretary, arranged two days of sessions featuring renowned speakers in the dental laboratory field. The conference was inaugurated on 29th April by Dr. Meena Aras, the Head of the Department of Prosthodontics at Goa Dental College & Hospital, accompanied by entire organizing committee, Mr. Narendra Asgaonkar, a senior most certified dental technician from Goa, and Mr. N. K. Patel, a senior industry expert.