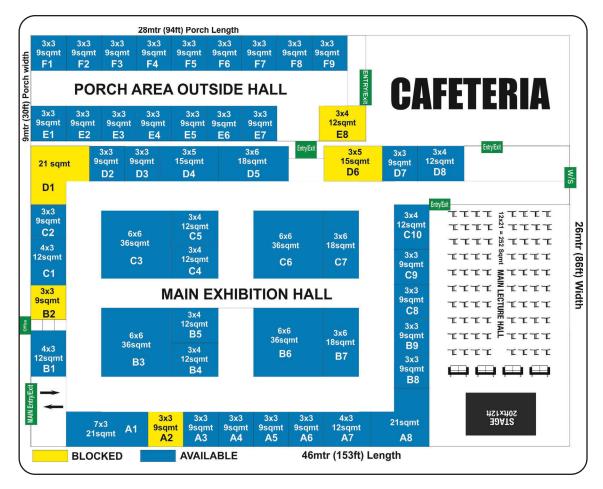

# 28<sup>th</sup> & 29<sup>th</sup> Oct., 2023

Dayal Gateway, Gomti Nagar, Lucknow

FLOOR PLAN

| PART                                   | ICIPATION CHARG  | ES                                  | BANK DETAILS        |                                   |  |
|----------------------------------------|------------------|-------------------------------------|---------------------|-----------------------------------|--|
|                                        | SHELL SCHEME     | BARE SPACE<br>(PER SQRMTR)<br>₹6500 | ACCOUNT HOLDER NAME | IVORY EXHIBITIONS AND CONFERENCES |  |
|                                        | (PER SQRMTR)     |                                     | BANK                | CENTRAL BANK OF INDIA             |  |
| INDIAN COMPANIES                       | ₹7000            |                                     | ACCOUNT NO          | 3590637307                        |  |
| FOREIGN COMPANIES                      | \$250            | \$220                               | BRANCH CODE         | 3835 (JASOLA)                     |  |
| Note: GST is extra & applicable as per | the rule         |                                     | IFSC CODE           | CBIN0283835                       |  |
| 50% BOOKING                            | <b>AMOUNT IS</b> | MANDATORY                           | SWIFT CODE          | CBININBBPAR                       |  |