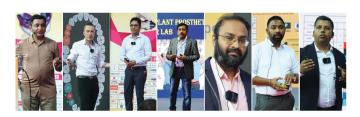

The event received significant support from various dental technicians and dental laboratory associations from more than seven states in India. Notable speakers, including **CDT Julian Russ** from VHF Germany, Unicorn Denmart, **CDT Rahul Kakodkar**, Chairman of Precision Dental Studio Ltd., Thane, Mumbai, **CDT M.K Shrikanth** from Bredent India Group, **CDT Shivesh Thakur** from GC India, **Dr. Shiva Shankar M.** from Bangalore, **Dr. Datta Bhajibhakare** from Nasik, **CDT Balbir Singh** from Chandigarh, and **CDT Rahul Rajput** from Faridabad, shared their knowledge with over 200 delegates during the two-day event.