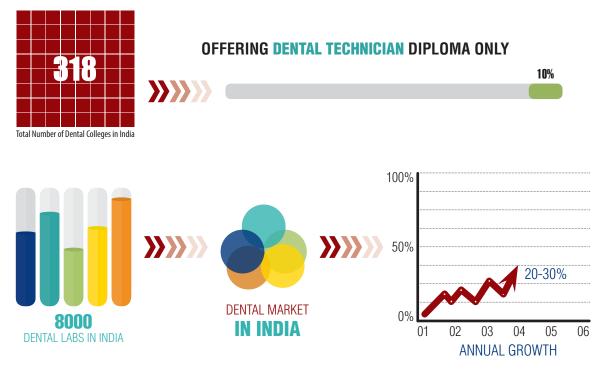

# INDIAN DENTAL MARKET

## **DERIVING MARKET OPPORTUNITY**

- Total income of catchment half of the low income states.
  -Implies higher propensity to send in more prosperous states
- » Nominal GDP grew  $\sim$  6.8 percent FY 2018-19.
  - » Dental Market Can be expected to grow at min 20% over FY 15-20.
- » Also implies spend on dental services likely to rise faster then GDP.
- » This means market will at least double in 5 years

Source: https://morulaa.com/medical-device/dental-market-india/