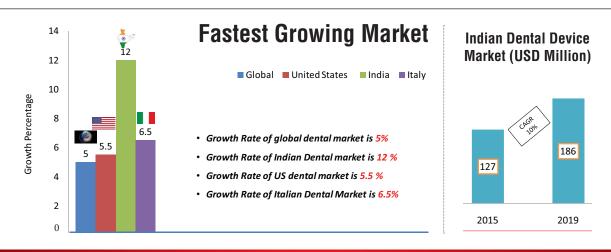

# INDIAN DENTAL MARKET

## **DERIVING MARKET OPPORTUNITY**

- Total income of catchment half of the low income states.
  -Implies higher propensity to send in more prosperous states
- » Nominal GDP grew  $\sim$  6.8 percent FY 2018-19.
  - » Dental Market Can be expected to grow at min 20% over FY 15-20.
- » Also implies spend on dental services likely to rise faster then GDP.
- » This means market will at least double in 5 years

Source: https://morulaa.com/medical-device/dental-market-india/