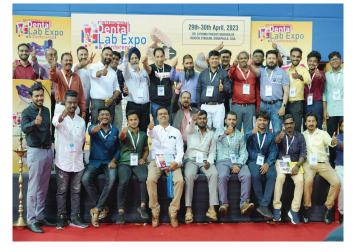

# IDLEC 2023 GOA EVENT REPORT

The 5th International Dental Lab Expo and Conference, which was organized by 'Ivory Exhibitions and Conferences,' concluded on a successful note in Goa. Building on the previous success of the 4th event in Noida, this conference aimed to elevate the dental laboratory segment, which forms a crucial part of Indian Dentistry but often goes unnoticed. The event featured over 50 companies from India and abroad, showcasing the latest equipment and products in dental prosthetics, dental laboratory, 3D printing and scanning, CAD-CAM, milling, and dental implantology. The exhibition attracted around 1000 visitors, including dentists and dental technicians from all over India and neighboring countries like Saudi Arabia, Dubai, Nepal, Sri Lanka, Bangladesh, Malaysia, and the Middle East. The organizing committee, led by Dr. Manesh Lahori (President Elect-IPS) as the Organizing Chairman, Dr. Shiva Shankar M. as the Conference Chairman, Dr. Hasan Sarfaraz as the Conference Secretary, Dr. Sunil Dhaded as the Scientific Chairman, Dr. Meena Aras as the Scientific Co-Chairman, and Mr. Manzar Nagvi as the Organizing Secretary, arranged two days of sessions featuring renowned speakers in the dental laboratory field. The conference was inaugurated on 29th April by Dr. Meena Aras, the Head of the Department of Prosthodontics at Goa Dental College & Hospital, accompanied by entire organizing committee, Mr. Narendra Asgaonkar, a senior most certified dental technician from Goa, and Mr. N. K. Patel, a senior industry expert.

The event received significant support from various dental technicians and dental laboratory associations from more than seven states in India. Notable speakers, including **CDT Julian Russ** from VHF Germany, Unicorn Denmart, **CDT Rahul Kakodkar**, Chairman of Precision Dental Studio Ltd., Thane, Mumbai, **CDT M.K Shrikanth** from Bredent India Group, **CDT Shivesh Thakur** from GC India, **Dr. Shiva Shankar M.** from Bangalore, **Dr. Datta Bhajibhakare** from Nasik, **CDT Balbir Singh** from Chandigarh, and **CDT Rahul Rajput** from Faridabad, shared their knowledge with over 200 delegates during the two-day event.